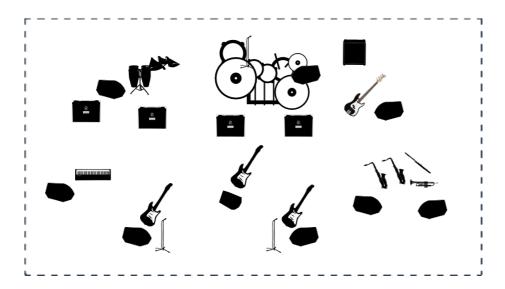

## Stage Layout

## Channels List

|    | Instrument        | Microphone          | Effects (optional) | Comments |
|----|-------------------|---------------------|--------------------|----------|
| 1  | Bass Drum         | Shure Beta52        |                    |          |
| 2  | Snare Drum        | Shure SM57          |                    |          |
| 3  | Hi-hat            | Shure SM57          |                    |          |
| 4  | Tom               | Sennheiser E604     |                    |          |
| 5  | Tom               | Sennheiser E604     |                    |          |
| 6  | Floor tom         | Shure SM57          |                    |          |
| 7  | Ride              | AKG C414            |                    |          |
| 8  | Crash             | AKG C414            |                    |          |
| 9  | Congas            | Shure SM57          |                    |          |
| 10 | Cowbells (3)      | AKG C414            |                    |          |
| 11 | Amplifier (Bass)  | Shure Beta52        |                    |          |
| 12 | Bass              | DI - Línea          |                    |          |
| 13 | Electric guitar   | Shure SM57          |                    |          |
| 14 | Electric guitar   | Shure SM57          |                    |          |
| 15 | Electric guitar   | Shure SM57          |                    |          |
| 16 | Amplifier (small) | Shure SM57          |                    |          |
| 17 | Amplifier (small) | Shure SM57          |                    |          |
| 18 | Amplifier (small) | Shure SM57          |                    |          |
| 19 | Keys              | Shure SM57          |                    |          |
| 20 | Amplifier (small) | Shure SM57          |                    |          |
| 21 | Saxo              | Audio Technica M350 |                    |          |
| 22 |                   | Shure SM58          |                    |          |
| 23 |                   | Shure SM58          |                    |          |
| 24 |                   | Shure SM58          |                    |          |
| 25 | Trumpet           | Audio Technica M350 |                    |          |
| 26 | Saxo              | Audio Technica M350 |                    |          |
|    |                   |                     |                    |          |